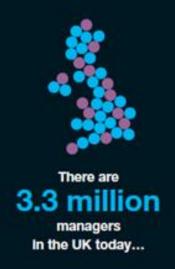

0,000 member community
- 50,000 Students
- 500 Employers & Education Providers
- 120 Universities
- International reach
- IIP Gold



## PAY: ONLY HALF THE STORY.

#### FEW WOMEN REACH THE TOP

Women don't just face a glass ceiling – it's a 'glass pyramid', with wider pay gaps for women the higher they reach.

|                | DIRECTORS            | 19%<br>£34,144 |
|----------------|----------------------|----------------|
| REPRESENTATION | SENIOR MANAGERS      | 18%<br>£19,852 |
|                | MIDDLE MANAGERS      | 10%<br>£6,341  |
|                | PROFESSIONAL         | 11%<br>£4,364  |
|                | ENTRY LEVEL / JUNIOR | 4%<br>£960     |



REPRESENTATION



GENDER PAY GAP\*

## **GPG FOR MANAGERS**







## EXECUTIVE REWARDS.







#### HALF A MILLION MISSING WOMEN





...but only 34% are women...



...that means 513,000 women are missing from management.



Progress is too slow. On current trends, the gap will still be 480,000 in 2024.

#### **ACHIEVING 50/50 LEADERSHIP**

By 2024, the UK needs 1.9 million new managers



To achieve equal numbers,

1.5 million of the new managers need to be women.



#### **CLIMBING THE CAREER LADDER?**

Male managers are

40%

more likely than female managers to be promoted



Between 2015 - 2016

14% vs 10% of men were promoted







# TIME TO FIX THE BROKEN WINDOWS.





## **OUR RESEARCH.**





Available today or download from: <a href="https://www.managers.org.uk/brokenwindows">www.managers.org.uk/brokenwindows</a>



## BROKEN WINDOWS.





views heard in meetings







of women of men
have witnessed gende