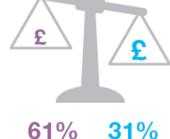

#### Less than a third

give their employers top marks in flexible working, pay and reward, and recruitment practices to promote gender diversity

#### How far do your organisation's practices support gender balance?