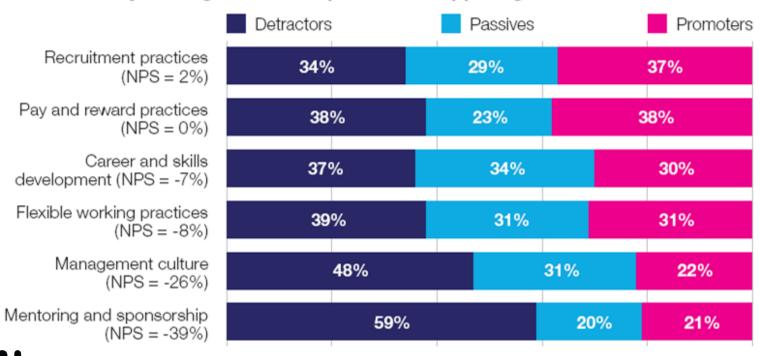

### RHETORIC VS REALITY.

#### How far do your organisation's practices support gender balance?