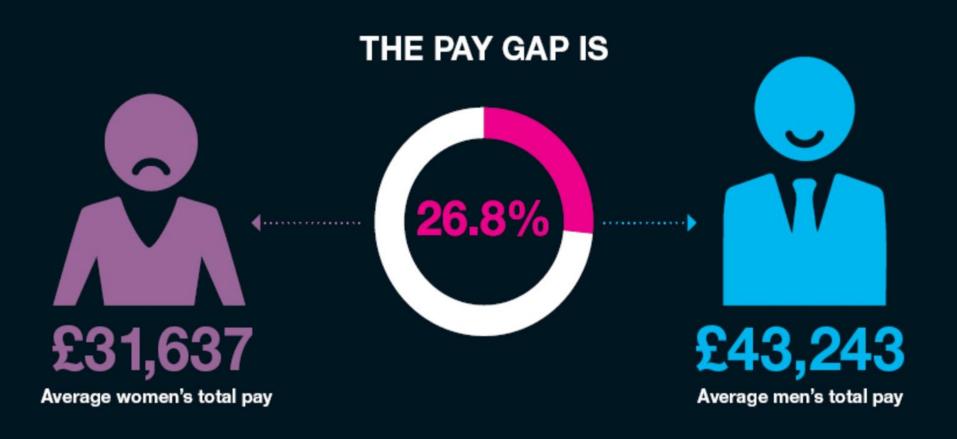

gr Standard
- Management and leadership Apprenticeships
- 70 years; 170,000 member community
- 50,000 Students
- 500 Employers & Education Providers
- 120 Universities
- International reach
- IIP Gold



## PAY: ONLY HALF THE STORY.

#### FEW WOMEN REACH THE TOP

Women don't just face a glass ceiling – it's a 'glass pyramid', with wider pay gaps for women the higher they reach.

|                | DIRECTORS            | 19%<br>£34,144 |
|----------------|----------------------|----------------|
| REPRESENTATION | SENIOR MANAGERS      | 18%<br>£19,852 |
|                | MIDDLE MANAGERS      | 10%<br>£6,341  |
|                | PROFESSIONAL         | 11%<br>£4,364  |
|                | ENTRY LEVEL / JUNIOR | 4%<br>£960     |



REPRESENTATION



GENDER PAY GAP\*

## **GPG FOR MANAGERS**







## EXECUTIVE REWARDS.







#### HALF A MILLION MISSING WOMEN





...but only 34% are women...



...that means 513,000 women are missing from management.



Progress is too slow. On current trends, the gap will still be 480,000 in 2024.

#### **ACHIEVING 50/50 LEADERSHIP**

By 2024, the UK needs 1.9 million new managers



To achieve equal numbers,

1.5 million of the new managers need to be women.



#### **CLIMBING THE CAREER LADDER?**

Male managers are

40%

more likely than female managers to be promoted



Between 2015 - 2016

14% vs 10% of men were promoted







# TIME TO FIX THE BROKEN WINDOWS.





## **OUR RESEARCH.**





Available today or download from: <a href="https://www.managers.org.uk/brokenwindows">www.managers.org.uk/brokenwindows</a>



## BROKEN WINDOWS.