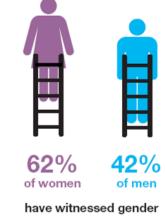

## BROKEN WINDOWS.

views heard in meetings

of women of men
have witnessed gender

bias in pay and rewards in the workplace