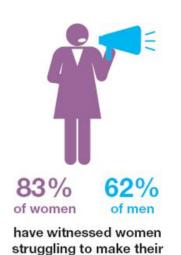

## BROKEN WINDOWS.

views heard in meetings

of women of men
have witnessed gender

bias in pay and rewards in the workplace