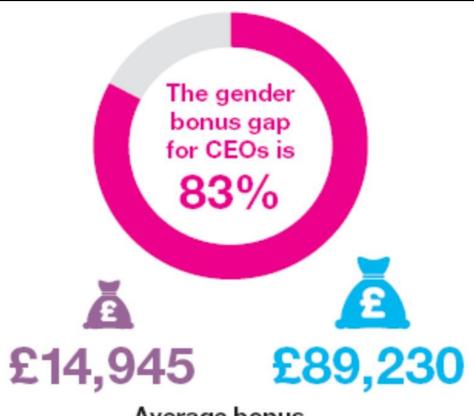

leadership Apprenticeships
- 70 years; 170,000 member community
- 50,000 Students
- 500 Employers & Education Providers
- 120 Universities
- International reach
- IIP Gold



## PAY: ONLY HALF THE STORY.

#### FEW WOMEN REACH THE TOP

Women don't just face a glass ceiling – it's a 'glass pyramid', with wider pay gaps for women the higher they reach.

|                | DIRECTORS            | 19%<br>£34,144 |
|----------------|----------------------|----------------|
| REPRESENTATION | SENIOR MANAGERS      | 18%<br>£19,852 |
|                | MIDDLE MANAGERS      | 10%<br>£6,341  |
|                | PROFESSIONAL         | 11%<br>£4,364  |
|                | ENTRY LEVEL / JUNIOR | 4%<br>£960     |



REPRESENTATION



GENDER PAY GAP\*

## **GPG FOR MANAGERS**







## EXECUTIVE REWARDS.







#### HALF A MILLION MISSING WOMEN





...but only 34% are women...



...that means 513,000 women are missing from management.



Progress is too slow. On current trends, the gap will still be 480,000 in 2024.

#### **ACHIEVING 50/50 LEADERSHIP**

By 2024, the UK needs 1.9 million new managers



To achieve equal numbers,

1.5 million of the new managers need to be women.



#### **CLIMBING THE CAREER LADDER?**

Male managers are

40%

more likely than female managers to be promoted



Between 2015 - 2016

14% vs 10% of men were promoted







# TIME TO FIX THE BROKEN WINDOWS.





## **OUR RESEARCH.**





Available today or download from: <a href="https://www.managers.org.uk/brokenwindows">www.managers.org.uk/brokenwindows</a>



## BROKEN WINDOWS.





views heard in meetings