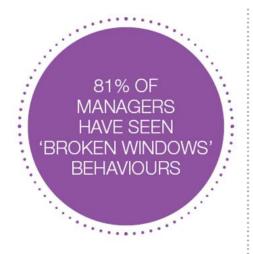

# TIME TO FIX THE BROKEN WINDOWS.

## BROKEN WINDOWS.

views heard in meetings

of women of men
have witnessed gender

bias in pay and rewards in the workplace